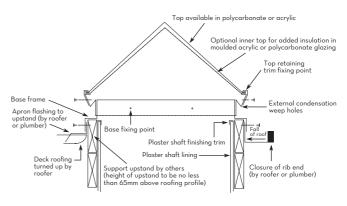

## One Piece Moulded PyraLite Skylights

- PyraLite<sup>™</sup> Skylights are ideally suited for an aesthetic feature and commercial applications.
- PyraLite<sup>™</sup> skylights are manufactured in Polycarbonate, high impact and standard Acrylic and come in either clear, opal or tinted finishes.
- PyraLite<sup>™</sup> comes in a large size range with our standard range from 600mm square to 2500mm square, other additional customised sizes available on request.
- Large sized PyraLite<sup>™</sup> skylights greater than 1250mm are more suitable fixed to a horizontal support upstand.
- Suitable for all roof types and roof pitches.
- Available in Colorbond®, Zincalume® and galvanized finishes