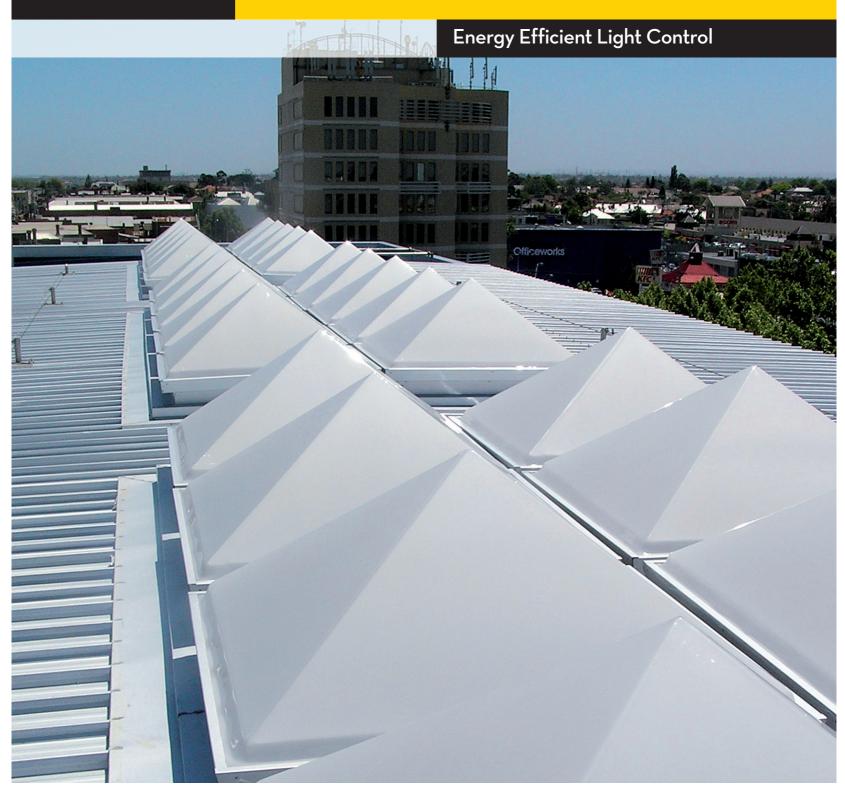

#### **Energy Efficient Light Control**

## One Piece Moulded PyraLite Skylights

- PyraLite<sup>™</sup> Skylights are ideally suited for an aesthetic feature and commercial applications.
- PyraLite<sup>™</sup> skylights are manufactured in Polycarbonate, high impact and standard Acrylic and come in either clear, opal or tinted finishes.
- PyraLite<sup>™</sup> comes in a large size range with our standard range from 600mm square to 2500mm square, other additional customised sizes available on request.
- Large sized PyraLite<sup>™</sup> skylights greater than 1250mm are more suitable fixed to a horizontal support upstand.
- Suitable for all roof types and roof pitches.
- Available in Colorbond®, Zincalume® and galvanized finishes